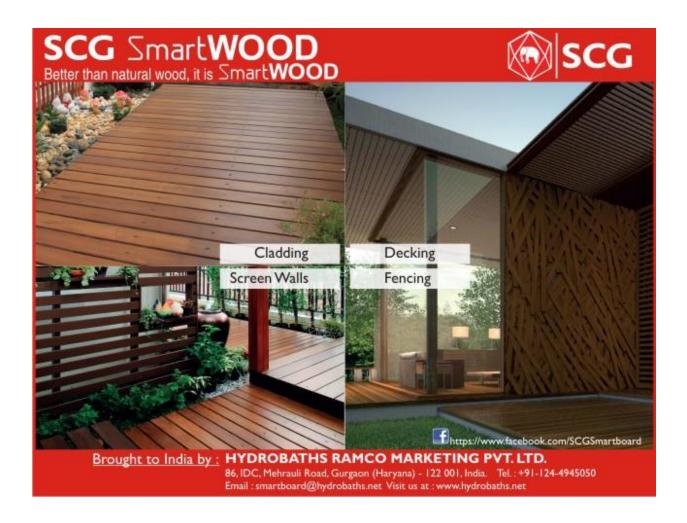

As a building material, SCG SmartWOOD is the biggest alternate to Natural Wood and Wood composite facading materials with a lower price point and performance that is superior to Natural wood and Wood Plastic Composites. SCG SmartWOOD has enormous applications in Cladding, Fencing, Landscape, Decking, Gates, Pergolas, Screen Walls, Gazebos etc. The applications of SmartWOOD are only limited by the imagination of the designer.

## Relevance of the product in India:

Usage of Wood in the external facades as a design element has gathered tremendous momentum across the world. With the usage of SmartWOOD designers can have natural wood aesthetics on the external / internal walls without any of the problems that is associated with the usage of Natural Wood. Usage of Natural wood in exteriors has several problems associated with it. Natural wood tends to bend, warp under weather conditions. It also gets infested with termite and is not waterproof and neither is it fireproof. SmartWOOD provides all the benefits and aesthetics of Natural wood without any of the problems associated with Natural wood and also at a much lower cost.

SmartWOOD comes in the form of wood planks/ strips of with a wooden texture on the surface. There are multiple types of wooden textures available (From Deep Grain to Natural Teak to very subtle wood grain) to satisfy the entire visual aesthetic requirements that a client/ designer may have for a project.